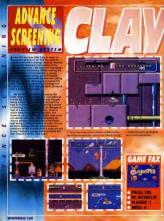

anything which may give him a due as to his whereabouts, Gleyton shumbles across an unsumachine. Understandely, on operating the arm slevice, his flesh is turned to day...

The game picks up with the clay-based Clay geologing a series of scralling lacetions in such his faither. Water scenes, plotferm areas and series of obstacles about in his way, but holes made of day has certain obsessings; includthe ability to change his ferm! Yessirce. Clayto

the ability to change his ferral Yessiree, Clayten in bestowed with five - count 'am - personalities, renging from a fast-climbing cet to a fish, and using these features is essential when traversing the deadly handsope. Additionally, when "halper characters like the route, affering useful advice of the order of the setter.